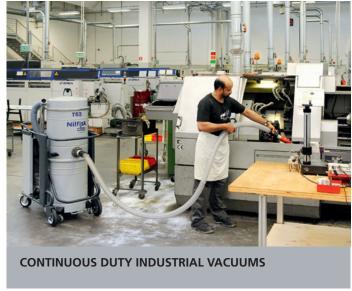

- Explosion-proof or hazardous location vacuums that are suitable for paint hangers, and other locations with combustible dust
- Vacuum-assisted power tools including sanders and grinders that capture hazardous dust at the source
- Control respirable dust with contaminant-free exhaust with HEPA/ULPA filtration that captures even the finest dust down to 0.3 microns
- Portable central vacuum systems to move easily throughout your facility
- Collect dispersed dust in CNC machines to maintain line of sight through milling processes
- Hard-wire vacuum systems to run when other equipment runs
- Safe collection & disposal of foreign object debris (FOD)