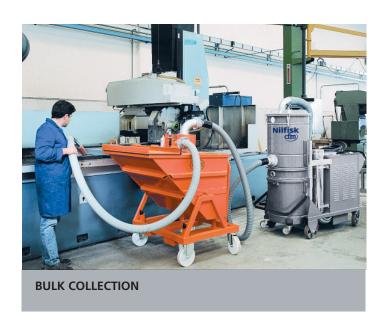

- Explosion-proof or hazardous location vacuums that are suitable for paint hangers, and other locations with combustible dust
- Vacuum-assisted power tools including sanders and grinders that capture hazardous dust at the source
- Control respirable dust with contaminant-free exhaust with HEPA/ULPA filtration that captures even the finest dust down to 0.3 microns
- Portable central vacuum systems to move easily throughout your facility
- Collect dispersed dust in CNC machines to maintain line of sight through milling processes
- Hard-wire vacuum systems to run when other equipment runs
- Safe collection & disposal of foreign object debris (FOD)