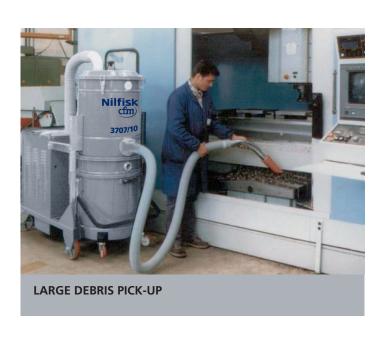

- Explosion-proof or hazardous location vacuums that are suitable for paint hangers, and other locations with combustible dust
- Vacuum-assisted power tools including sanders and grinders that capture hazardous dust at the source
- Control respirable dust with contaminant-free exhaust with HEPA/ULPA filtration that captures even the finest dust down to 0.3 microns
- Portable central vacuum systems to move easily throughout your facility
- Collect dispersed dust in CNC machines to maintain line of sight through milling processes
- Hard-wire vacuum systems to run when other equipment runs
- Safe collection & disposal of foreign object debris (FOD)