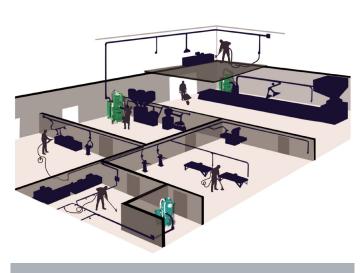

- Explosion-proof or hazardous location vacuums that are suitable for paint hangers, and other locations with combustible dust
- Vacuum-assisted power tools including sanders and grinders that capture hazardous dust at the source
- Control respirable dust with contaminant-free exhaust with HEPA/ULPA filtration that captures even the finest dust down to 0.3 microns
- Portable central vacuum systems to move easily throughout your facility
- Collect dispersed dust in CNC machines to maintain line of sight through milling processes
- Hard-wire vacuum systems to run when other equipment runs
- Safe collection & disposal of foreign object debris (FOD)

Call customer and technical support: 1-800-NILFISK

**PORTABLE CENTRAL SYSTEMS** 