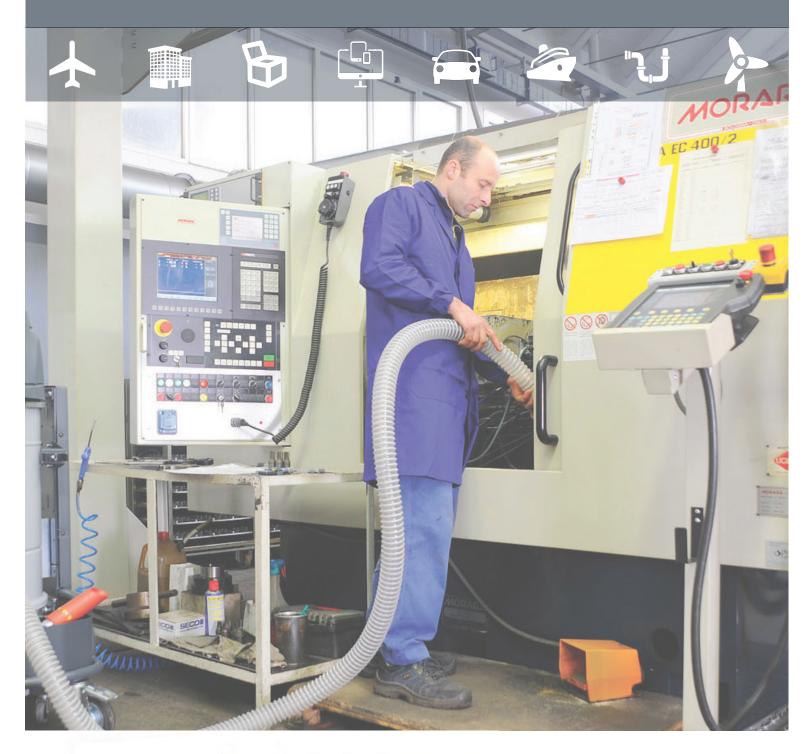

- Explosion-proof or hazardous location vacuums that are suitable for paint hangers, and other locations with combustible dust
- Vacuum-assisted power tools including sanders and grinders that capture hazardous dust at the source
- Control respirable dust with contaminant-free exhaust with HEPA/ULPA filtration that captures even the finest dust down to 0.3 microns
- Portable central vacuum systems to move easily throughout your facility
- Collect dispersed dust in CNC machines to maintain line of sight through milling processes
- Hard-wire vacuum systems to run when other equipment runs
- Safe collection & disposal of foreign object debris (FOD)