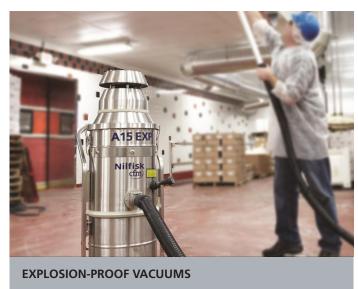

- Explosion-proof or hazardous location vacuums that are suitable for paint hangers, and other locations with combustible dust
- Vacuum-assisted power tools including sanders and grinders that capture hazardous dust at the source
- Control respirable dust with contaminant-free exhaust with HEPA/ULPA filtration that captures even the finest dust down to 0.3 microns
- Portable central vacuum systems to move easily throughout your facility
- Collect dispersed dust in CNC machines to maintain line of sight through milling processes
- Hard-wire vacuum systems to run when other equipment runs
- Safe collection & disposal of foreign object debris (FOD)