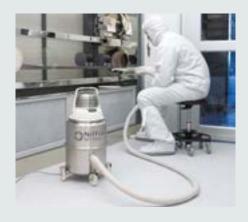

## Total contamination control

- the ideal solution for clean rooms

Small, guiet and autoclavable

Model IVT1000 is a small vacuum unit, ideal for clean room environments, where maximum sterilization and full contamination control are standard requirements. It is small, quiet, and can be completely sterilized, the right solution for recovering small quantities of toxic (or even potentially lethal) powder.

#### **H-class version**

Model IVT1000 can also be provided in class H, thanks to its stainless steel 316 construction, its powder disposal mechanism with safe-bag, and the possibility of fitting an upstream HEPA filter (class H13). In this version the IVT1000 is suitable for use inside the strictest of cleanrooms.