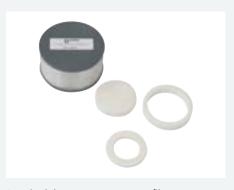

### Safety first

Thanks to the new filter-ring, changing the main filter today is safer: the filter never touches the ground and no powder comes into contact with any surface.

## Plus

Standard AISI 316 stainless steel

Autoclavable stainless steel and silicone end-tools

Autoclavable stainless steel handgrip and silicone

Fully autoclavable

Standard downstream ULPA 15 filter

Main filter