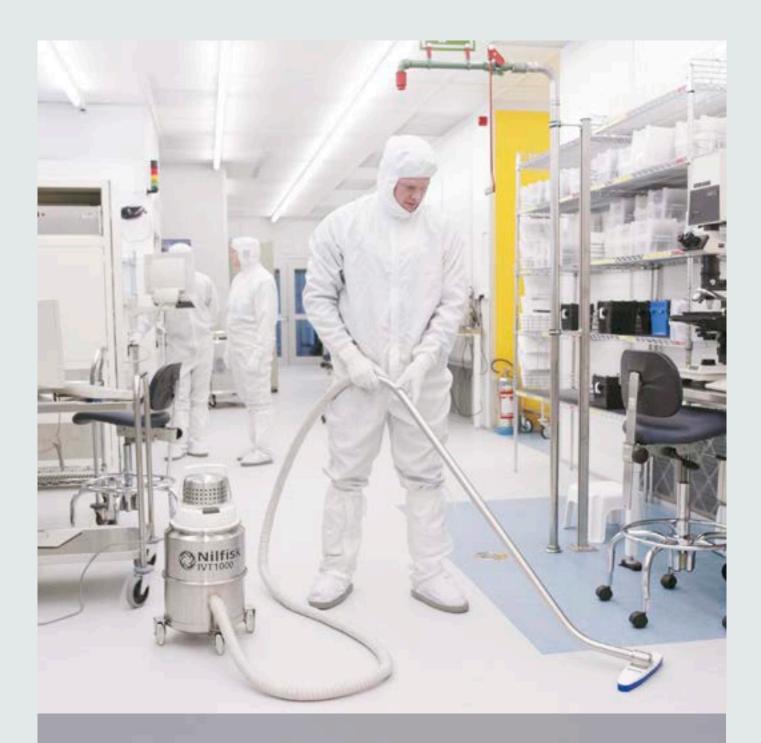

## Total contamination control

- the ideal solution for clean rooms

Small, guiet and autoclavable

Model IVT1000 is a small vacuum unit, ideal for clean room environments, where maximum sterilization and full contamination control are standard requirements. It is small, quiet, and can be completely sterilized, the right solution for recovering small quantities of toxic (or even potentially lethal) powder.

#### **Maximum sterilization**

All accessories are made of stainless steel or high-resistance silicon. This means that hoses, hand-tools and nozzles can all be fully sterilized in autoclave at 130°C.