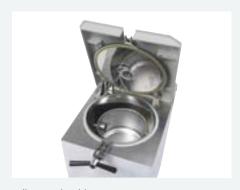

## Total contamination control

- the ideal solution for clean rooms

Small, guiet and autoclavable

Model IVT1000 is a small vacuum unit, ideal for clean room environments, where maximum sterilization and full contamination control are standard requirements. It is small, quiet, and can be completely sterilized, the right solution for recovering small quantities of toxic (or even potentially lethal) powder.

### Modularity

Thanks to its modular construction, the IVT1000 can be easily disassembled and thoroughly inspected/cleaned. The practical and safe locking clamps ensure air-tight sealing and quick and easy servicing operations.