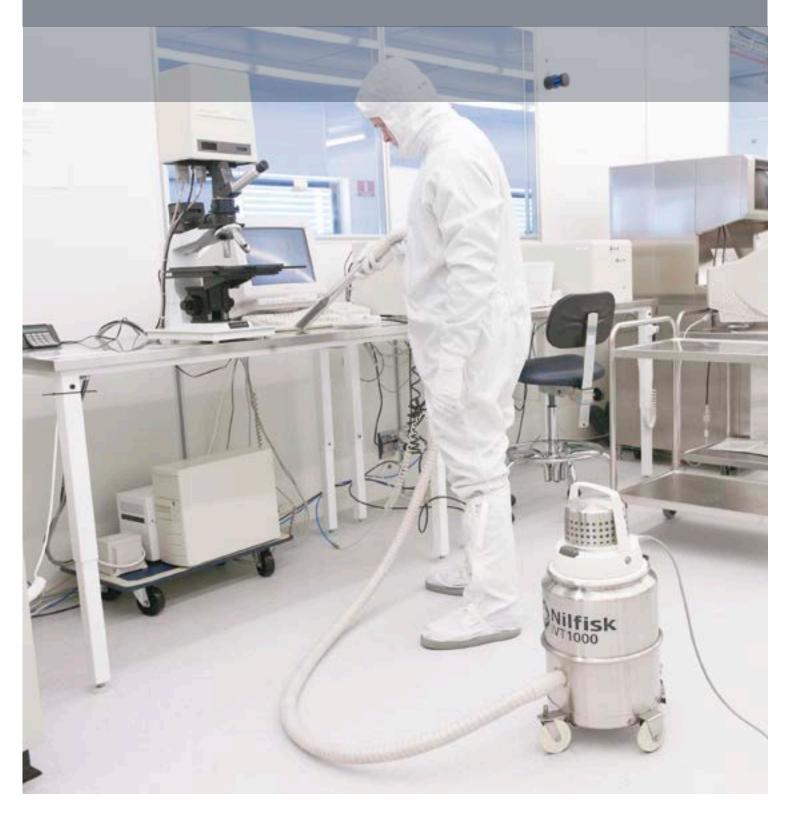

## Total contamination control

- the ideal solution for clean rooms

Small, guiet and autoclavable

Model IVT1000 is a small vacuum unit, ideal for clean room environments, where maximum sterilization and full contamination control are standard requirements. It is small, quiet, and can be completely sterilized, the right solution for recovering small quantities of toxic (or even potentially lethal) powder.